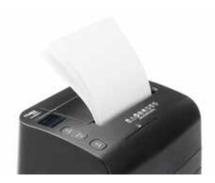

## Document shredders DAHLE ShredMATIC® 35120

Dahle ShredMATIC 35120 document shredder - practical stack feeder, up to 120 sheets 80 g/m<sup>2</sup>

Dahle ShredMATIC 35120 document shredder Dahle ShredMATIC 35120 document shredder - comfortable paper feed for use with autofeed - manual paper feed up to 9 sheets 80 g/m² function.