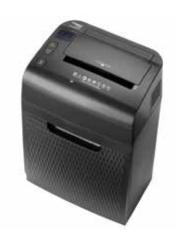

## Document shredders DAHLE ShredMATIC® 35120

- Intelligent document shredder with automatic paper feed for deskside use
- · oil- and maintenance free operation
- Integrated light barrier for automatically starting and stopping the document shredder, ensuring fast availability and safe use
- Convenient automatic reversing function clears feed opening after feeding in too much paper
- · Convenient feed and reverse function for manual control
- · Motor cuts out automatically when waste box is full or door is open
- Automatic paper feeder, up to 120 sheets (80 gsm)
- Manual paper feeder, up to 9 sheets (80 gsm)
- · Visual overload indicator with automatic reversing function
- Separate CD feed opening and waste box for reliable, environmentally friendly shredding
- · Convenient swivel casters for greater mobility
- 2-year warranty on proper working order provided the product is used as intended.
- Dimensions (H x W x D): 585 x 376 x 280 mm

## Document shredders DAHLE ShredMATIC® 35120

Dahle ShredMATIC 35120 document shredder - practical stack feeder, up to 120 sheets 80 g/m<sup>2</sup>

Dahle ShredMATIC 35120 document shredder Dahle ShredMATIC 35120 document shredder - comfortable paper feed for use with autofeed - manual paper feed up to 9 sheets 80 g/m² function.