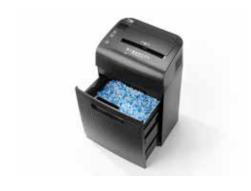

## Document shredders DAHLE ShredMATIC® 35120

- Intelligent document shredder with automatic paper feed for deskside use
- · oil- and maintenance free operation
- Integrated light barrier for automatically starting and stopping the document shredder, ensuring fast availability and safe use
- Convenient automatic reversing function clears feed opening after feeding in too much paper
- · Convenient feed and reverse function for manual control
- · Motor cuts out automatically when waste box is full or door is open
- Automatic paper feeder, up to 120 sheets (80 gsm)
- Manual paper feeder, up to 9 sheets (80 gsm)
- · Visual overload indicator with automatic reversing function
- Separate CD feed opening and waste box for reliable, environmentally friendly shredding
- · Convenient swivel casters for greater mobility
- 2-year warranty on proper working order provided the product is used as intended.
- Dimensions (H x W x D): 585 x 376 x 280 mm