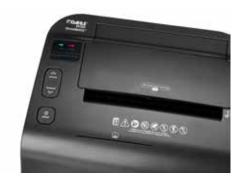

Cards | Paper<br>clips | dB (A)<br>when<br>idle | EAN           |
|----------------|-------------------------------|-------------------|-----------------|----------------------|--------------|-------|----------------|------------------------|---------------|
| 35120-14683    | 9 - 120<br>sheets             | 3 x 9 mm          | P-4/F-2/T-5/E-4 | -                    | •            | •     | •              | 62                     | 4009729067529 |



## Document shredders DAHLE ShredMATIC® 35120







Dahle ShredMATIC 35120 document shredder - practical stack feeder, up to 120 sheets 80 g/m<sup>2</sup>

Dahle ShredMATIC 35120 document shredder Dahle ShredMATIC 35120 document shredder - comfortable paper feed for use with autofeed - manual paper feed up to 9 sheets 80 g/m² function.







Dahle ShredMATIC 35120 document shredder - easy-to-read control panel