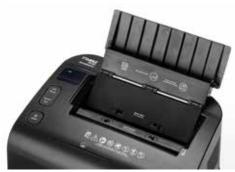

matic feed of complete stacks of paper (80 gsm)



Comfortable and environmentally friendly shredding - no time-consuming lubrication of the cutting cylinders required

| Article number | Shreds A4<br>80 gsm<br>paper* | Shred width in mm | Security levels | Au-<br>tom.<br>oiler | CDs/<br>DVDs | Cards | Paper<br>clips | dB (A)<br>when<br>idle | EAN           |
|----------------|-------------------------------|-------------------|-----------------|----------------------|--------------|-------|----------------|------------------------|---------------|
| 35120-14683    | 9 - 120<br>sheets             | 3 x 9 mm          | P-4/F-2/T-5/E-4 | -                    | •            | •     | •              | 62                     | 4009729067529 |



## Document shredders DAHLE ShredMATIC® 35120







Dahle ShredMATIC 35120 document shredder - practical stack feeder, up to 120 sheets 80 g/m<sup>2</sup>

Dahle ShredMATIC 35120 document shredder Dahle ShredMATIC 35120 document shredder - comfortable paper feed for use with autofeed - manual paper feed up to 9 sheets 80 g/m² function.







Dahle ShredMATIC 35120 document shredder - easy-to-read control panel