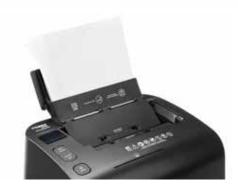

## Document shredders DAHLE ShredMATIC® 35120

Dahle ShredMATIC 35120 document shredder - practical stack feeder, up to 120 sheets 80 g/m<sup>2</sup>

Dahle ShredMATIC 35120 document shredder Dahle ShredMATIC 35120 document shredder - comfortable paper feed for use with autofeed - manual paper feed up to 9 sheets 80 g/m² function.