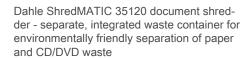

## Document shredders DAHLE ShredMATIC® 35120

- Intelligent document shredder with automatic paper feed for deskside use
- · oil- and maintenance free operation
- Integrated light barrier for automatically starting and stopping the document shredder, ensuring fast availability and safe use
- Convenient automatic reversing function clears feed opening after feeding in too much paper
- · Convenient feed and reverse function for manual control
- · Motor cuts out automatically when waste box is full or door is open
- Automatic paper feeder, up to 120 sheets (80 gsm)
- Manual paper feeder, up to 9 sheets (80 gsm)
- · Visual overload indicator with automatic reversing function
- Separate CD feed opening and waste box for reliable, environmentally friendly shredding
- · Convenient swivel casters for greater mobility
- 2-year warranty on proper working order provided the product is used as intended.
- Dimensions (H x W x D): 585 x 376 x 280 mm